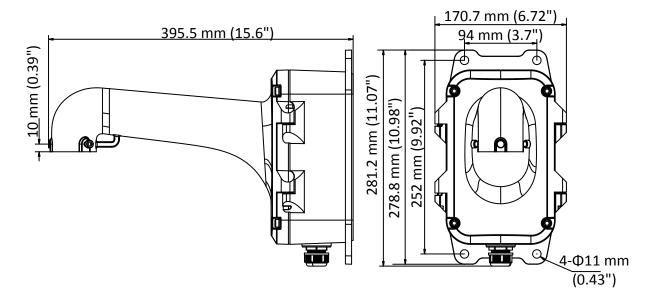

#### Dimension

#### Parameter

| Model      | HIA-B471-B                                              |
|------------|---------------------------------------------------------|
| Parameters | Wall Mounting Bracket for Speed Dome                    |
| Appearance | Hikvision White                                         |
| Material   | Aluminum Alloy                                          |
| Dimension  | 395.5 mm × 281.2 mm × 170.7 mm (15.6" × 11.07" × 6.72") |
| Weight     | 2.15 Kg (4.74 lb.)                                      |